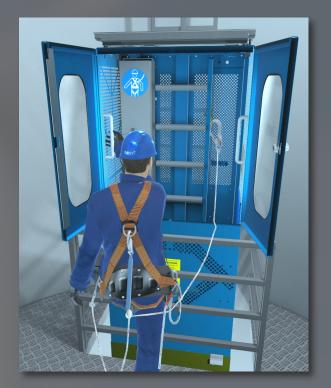

Objectives: To teach the participant the key components of the service lift, as well as the correct way of inspecting the components before daily usage of the lift. The participant will gain knowledge of how to operate the lift and how to react during abnormal conditions including how to evacuate from the lift.

#### Content:

Chapter 1 - Introduction to the e-learning

Chapter 2 - Key components and their function

Chapter 3 - Daily inspection of the lift

Chapter 4 - Operation of the lift

Chapter 5 - Abnormal conditions and evacuation