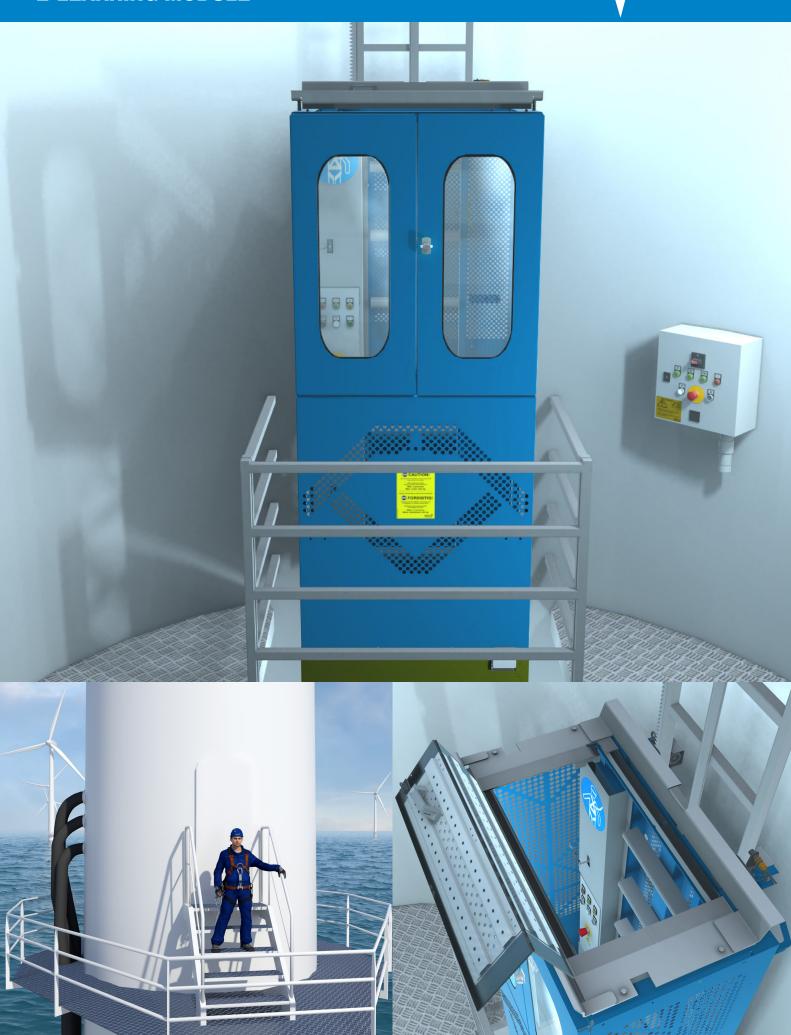

Objectives: To teach the participant the key components of the service lift, as well as the correct way of inspecting the components before daily usage of the lift. The participant will gain knowledge of how to operate the lift and how to react during abnormal conditions including how to evacuate from the lift.

#### Content:

Chapter 1 - Introduction to the e-learning

Chapter 2 - Key components and their function

Chapter 3 - Daily inspection of the lift

Chapter 4 - Operation of the lift

Chapter 5 - Abnormal conditions and evacuation